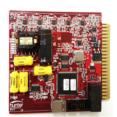

## **HD SURFACE MODEM - SURFACE TELEMETRY BOARD**

**SKU:** HSM002

**Categories:** <u>Cased Hole Wireline</u>, <u>HD Platform™</u>, <u>Surface Acquisition</u>, <u>Surface</u>

Systems, Telemetry