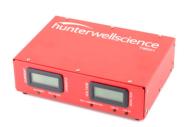

## **HD TOOL INTERFACE BOX**

**SKU:** TIB001

**Categories:** Cased Hole Wireline, HD Platform™, Surface Acquisition, Surface

Systems, Telemetry

## PRODUCT DESCRIPTION

The Tool Interface Box (TIB001) is a USB device that replaces the Surface Modem and TCU or Memory Tool for tool testing purposes.

When used with Warrior Version 8 it allows single Production Logging Tool sensors, or complete Production Logging Strings to be checked.